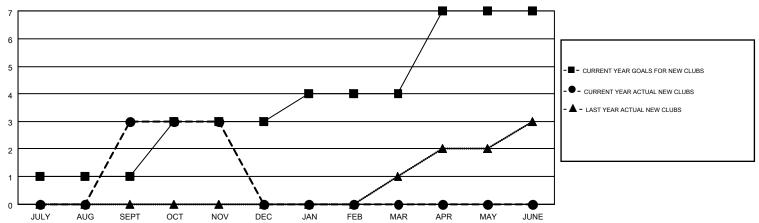

## GOALS AND ACTUAL NEW CLUBS CUMULATIVE

## MONTHLY MEMBERSHIP PROGRESS REPORT

Multiple District 21

Results as of: 11/30/2014

LOCATION: ARIZONA

GMT CA 1

| GMT: KENNETH SCHWOLS  |                  |           |                  |                  |  |  |  |  |  |
|-----------------------|------------------|-----------|------------------|------------------|--|--|--|--|--|
| Clubs                 |                  |           |                  |                  |  |  |  |  |  |
| RESULTS FOR 2014-2015 |                  |           |                  |                  |  |  |  |  |  |
| QUARTER               | NEW CLUB<br>GOAL | NEW CLUBS | DROPPED<br>CLUBS | NET<br>GAIN/LOSS |  |  |  |  |  |
| JULY/AUG/SEPT         | 1                | 3         | 0                | 3                |  |  |  |  |  |
| OCT/NOV/DEC           | 2                | 0         | 0                | 0                |  |  |  |  |  |
| JAN/FEB/MAR           | 1                | 0         | 0                | 0                |  |  |  |  |  |
| APR/MAY/JUNE          | 3                | 0         | 0                | 0                |  |  |  |  |  |