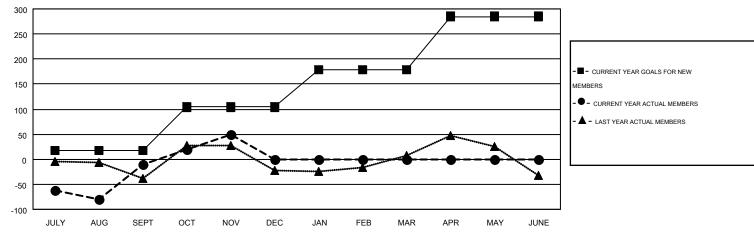

## GOALS AND ACTUAL MEMBERS CUMULATIVE

| DROPPED CLUBS: 0 |     | 65 CLUBS OF 124 ADDED 1 OR MORE<br>NEW MEMBERS | GENDER DISTRIBUTION  |                |     |
|------------------|-----|------------------------------------------------|----------------------|----------------|-----|
|                  |     |                                                | MALE                 | 1,909 (59.41%) |     |
|                  |     |                                                | FEMALE               | 1,304 (40.59%) |     |
| DROPPED MEMBERS  |     |                                                |                      |                |     |
| DECEASED         | 21  | CLICK HERE FOR HEALTH                          |                      |                | a=. |
| CLUB CANCELLED   | 0   | ASSESSMENT DATA                                | FAMILY UNIT MEMBERS  |                | 871 |
| OTHER            | 192 |                                                | HEAD OF HOUSEHOLD    |                | 425 |
| TOTAL            | 213 |                                                | NON-HEAD OF HOUSEHOL | _D             | 446 |

| Members               |                    |                                        |                    |                  |  |  |  |  |  |  |
|-----------------------|--------------------|----------------------------------------|--------------------|------------------|--|--|--|--|--|--|
| RESULTS FOR 2014-2015 |                    |                                        |                    |                  |  |  |  |  |  |  |
| QUARTER               | NEW MEMBER<br>GOAL | CHARTER AND<br>NEW<br>MEMBERS<br>ADDED | DROPPED<br>MEMBERS | NET<br>GAIN/LOSS |  |  |  |  |  |  |
| JULY/AUG/SEPT         | 18                 | 156                                    | 167                | -11              |  |  |  |  |  |  |
| OCT/NOV/DEC           | 86                 | 106                                    | 46                 | 60               |  |  |  |  |  |  |
| JAN/FEB/MAR           | 75                 | 0                                      | 0                  | 0                |  |  |  |  |  |  |
| APR/MAY/JUNE          | 106                | 0                                      | 0                  | 0                |  |  |  |  |  |  |